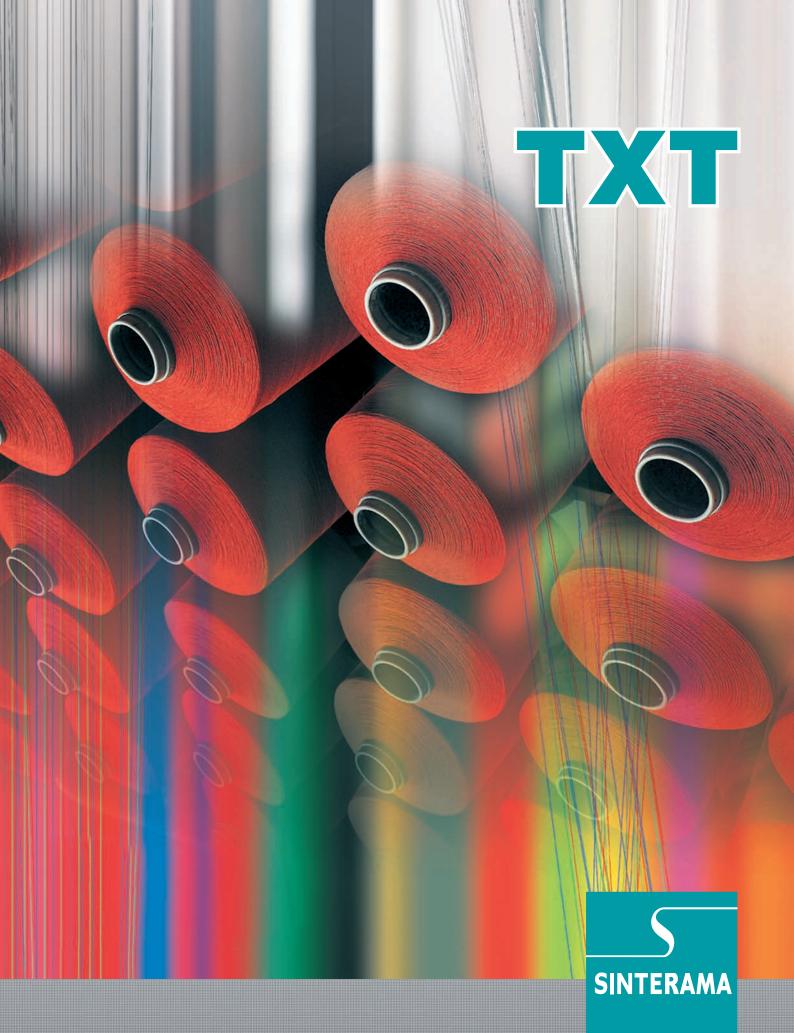

Textured polyester yarns

colours & yarns for weaving

## Textured polyester yarns

These are the yarns that we like to place among our historical products.

We can supply them in raw white, package dyed and dope dyed.

It would be limiting to indicate specific end uses for this product line, because the multiplicity of its versions makes it suitable to cover a wide range of end uses.

Wide range of intermingled and twisted products, from the thinnest counts (like 30 dtex) up to the single piece of 440 dtex, then doubled or worked at 3 ends to obtain thicker counts.

Range of available counts: from 30 to 440 dtex.