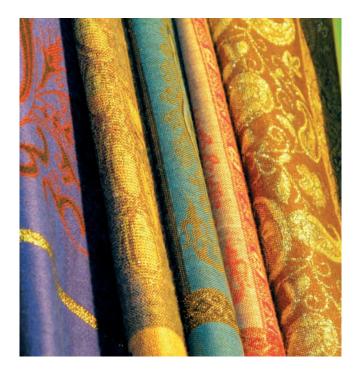

## zerbion®

Twisted flat yarns available from bright, semi dull and ultra dull polymer.

We can supply them in raw white, package dyed and dope dyed.

The particular processing this yarns undergo allows the production of fabrics with chromatic effects of light reflection.