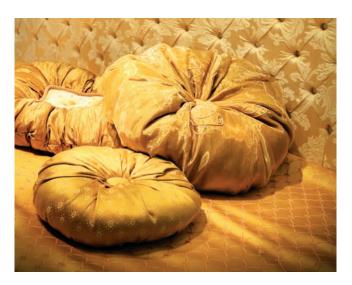

## zerbion®

Twisted flat yarns available from bright, semi dull and ultra dull polymer.

We can supply them in raw white, package dyed and dope dyed.

The particular processing this yarns undergo allows the production of fabrics with chromatic effects of light reflection.