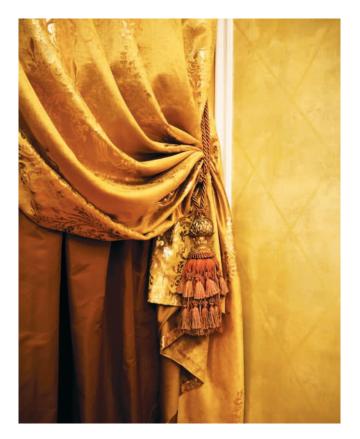

## zerbion®

Twisted flat yarns available from bright, semi dull and ultra dull polymer.

We can supply them in raw white, package dyed and dope dyed.

The particular processing this yarns undergo allows the production of fabrics with chromatic effects of light reflection.