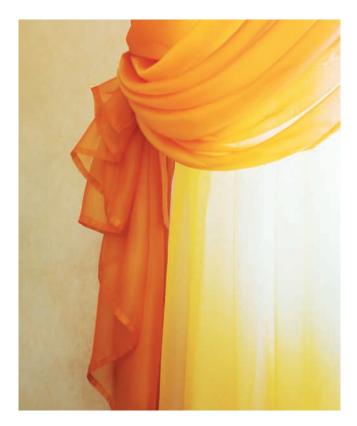

## Fancy bicomponent yarns

Fancy bicomponent yarns which allow the realization of fabrics with mélange effects in contrast or tone on tone, thanks to the use of different components during the dyeing process.

Available both in raw white and package dyed.

Kroton can be used in all fashion end uses, in the apparel, furnishings and automotive industries.

Range of products: from 830 to 2500 dtex.

The contents are exclusive property of Sinterama S.p.A. It is forbidden the reproduction or disclosure of this material without authorisation. This publication is informative and not binding. This information is subject to change without notice. Rev. 01 @ Sinterama S.p.A.