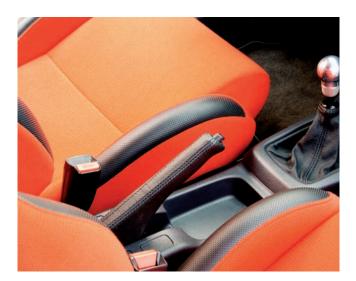

## Fancy bicomponent yarns

Fancy bicomponent yarns which allow the realization of fabrics with mélange effects in contrast or tone on tone, thanks to the use of different components during the dyeing process.

Available both in raw white and package dyed.

Kroton can be used in all fashion end uses, in the apparel, furnishings and automotive industries.

Range of products: from 830 to 2500 dtex.

The contents are exclusive property of Sinterama S.p.A. It is forbidden the reproduction or disclosure of this material without authorisation. This publication is informative and not binding. This information is subject to change without notice. Rev. 01 @ Sinterama S.p.A.